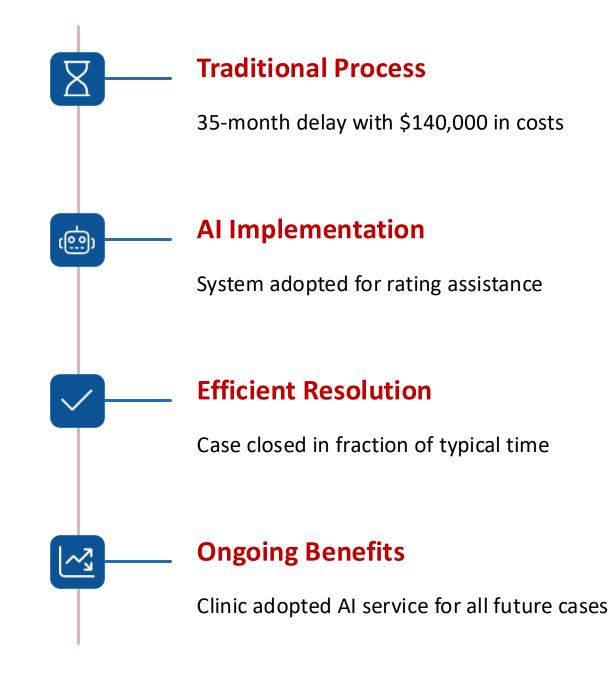

ced Bias
Objective analysis
minimizes subjective
influences





# Missing Data Detection

Identifies incomplete information automatically

## **Benefits of AI-Enhanced Ratings**





#### Clear documentation of rating decisions

## **Stakeholder Advantages**

#### Insurers

- Consistent claim processing ۲ processing
- Reduced administrative • costs
- Streamlined operations  $\bullet$

#### Workers

- Fairer benefit • determinations
- Faster resolution times ullet
- Improved satisfaction •

### **Medical Professionals**

- ٠
- Focus on complex cases •
  - •

Reduced paperwork • burden

•

Enhanced decision support •



## Legal System

- Reduced litigation
- Streamlined processes
- **Evidence-based decisions**

## **The AI Data Lifecycle**





## Human



## **Case Study: AI in Action**









# The Al Advantage

- Aligns with administrative rule sets
- Detects missing data & ensures accuracy
- Reduces bias and improves transparency
- Speeds up claim resolution dramatically

Contact: j.alchemy@rate-fast.com (707) 483-4346