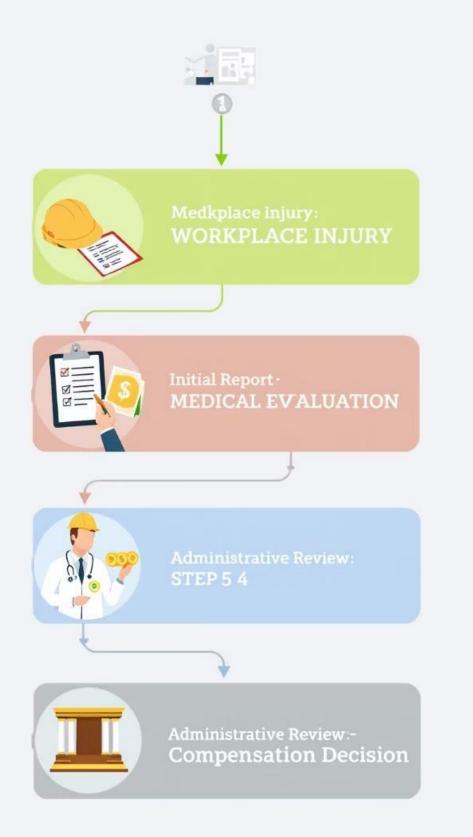

# The Critical Role of Impairment **Impairment Ratings**

#### **Fair Benefits**

**Ratings determine** compensation for injured workers

## **Current System Challenges**

### **MMI Difficulties**

Maximum Medical Improvement remains subjective