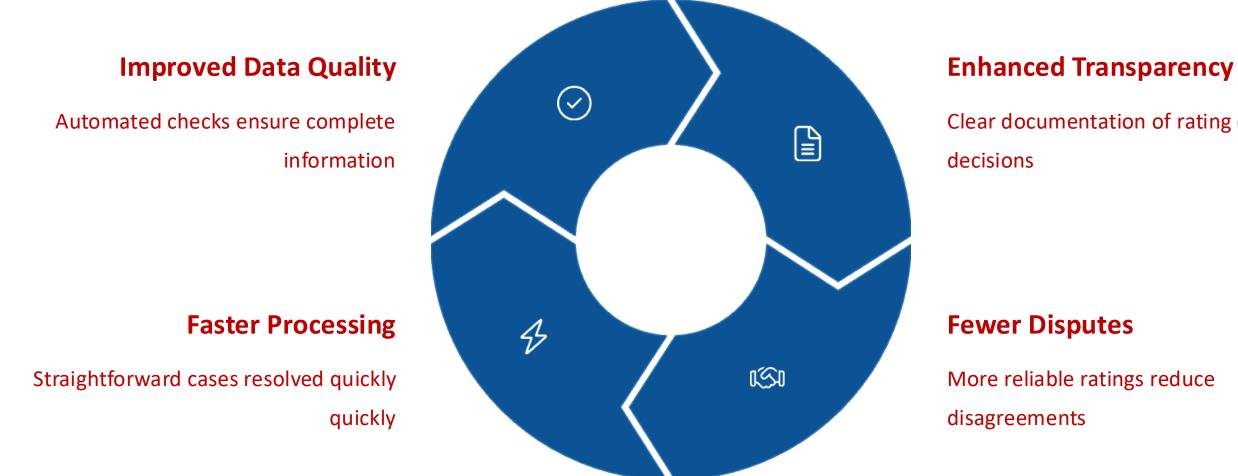

## **Benefits of AI-Enhanced Ratings**

#### Clear documentation of rating decisions