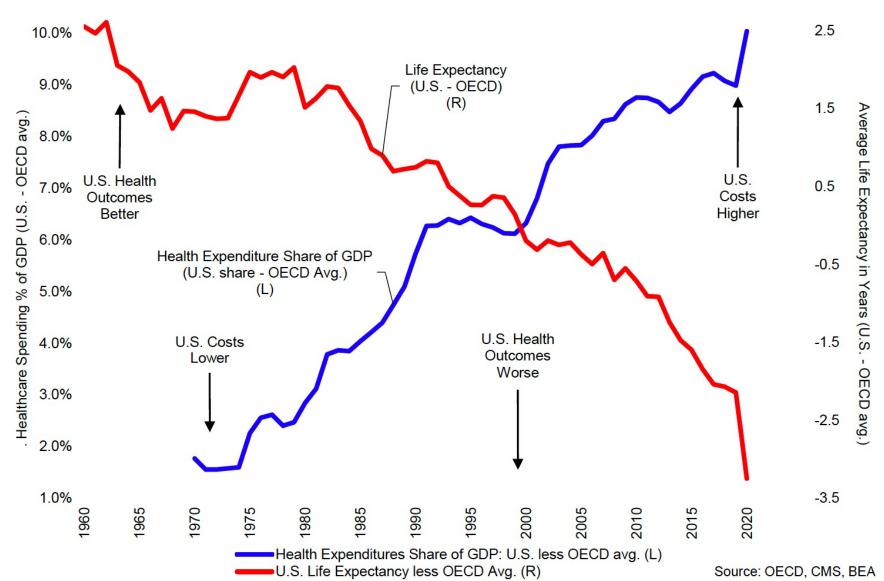

## U.S. Average Life Expectancy less OECD Average (ex. U.S.) vs. U.S. Health Expenditures as a Share of GDP less OECD (ex. U.S.) Average

(annual, Life Expectancy:1960 through 2020, Health Expenditures: 1970 through 2020)