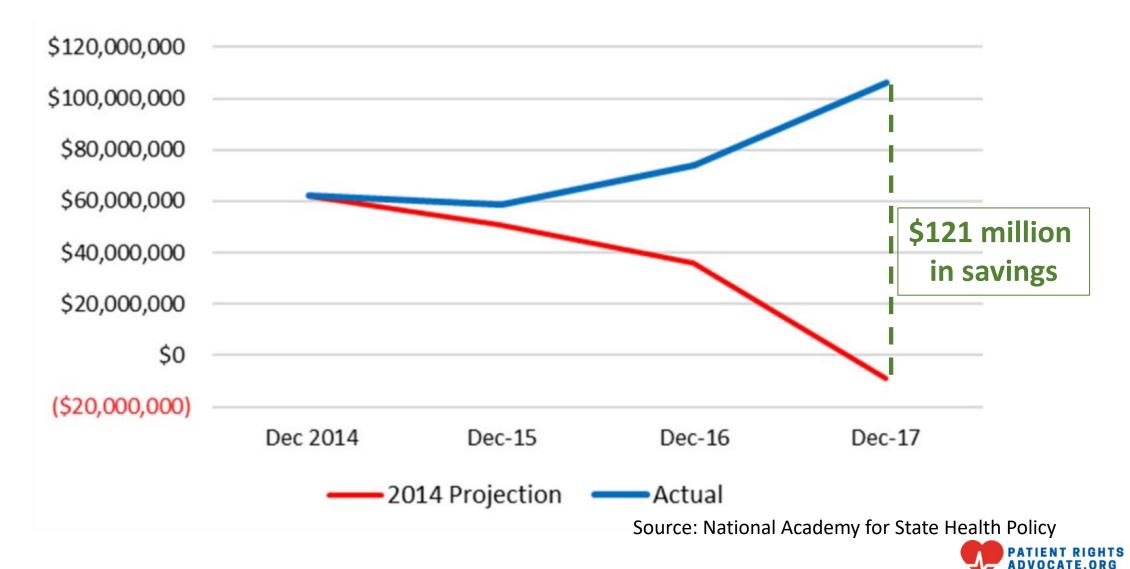

. U.S.) Average

(annual, Life Expectancy:1960 through 2020, Health Expenditures: 1970 through 2020)



### Health Expenditures, 1960-2020, U.S. \$ Billions



Source: National Health Spending Explorer, Kaiser Family Foundation

#### **Price Changes:** January 2000 to December 2021

Selected US Consumer Goods and Services, Wages







# Over Time, Family Premiums Have Risen Faster than Wages and Inflation



SOURCE: KFF Employer Health Benefits Survey, 2018-2021; Kaiser/HRET Survey of Employer-Sponsored Health Benefits, 2011-2017. Bureau of Labor Statistics, Consumer Price Index, U.S. City Average of Annual Inflation, 2011-2021; Bureau of Labor Statistics, Seasonally Adjusted Data from the Current Employment Statistics Survey, 2011-2021.



## Montana State Employee Health Plan Reserves



### Compliant Hospital: University of Wisconsin Health Hospital, Madison, WI

| С            | D