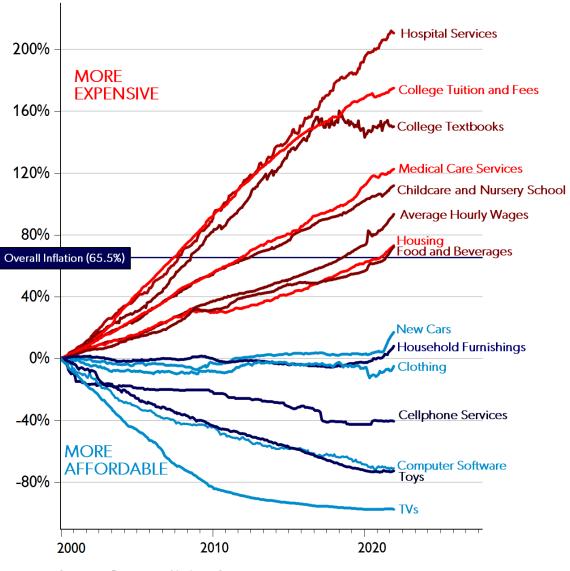

#### **Price Changes:** January 2000 to December 2021

Selected US Consumer Goods and Services, Wages