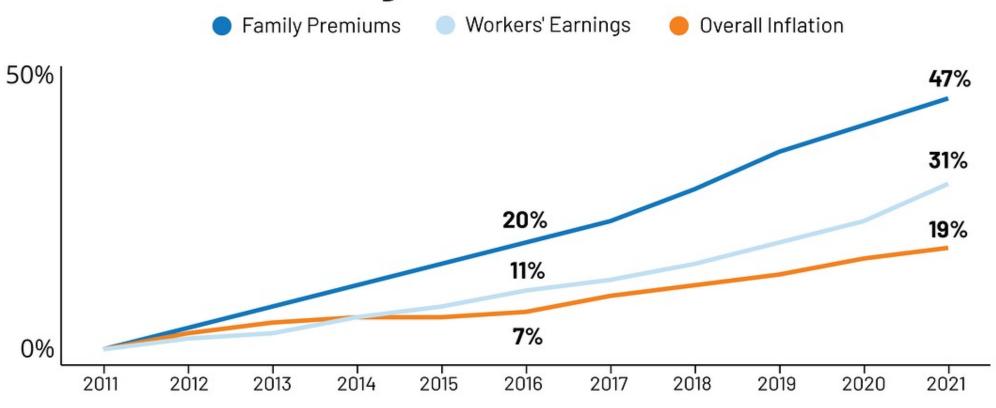

# Over Time, Family Premiums Have Risen Faster than Wages and Inflation

SOURCE: KFF Employer Health Benefits Survey, 2018-2021; Kaiser/HRET Survey of Employer-Sponsored Health Benefits, 2011-2017. Bureau of Labor Statistics, Consumer Price Index, U.S. City Average of Annual Inflation, 2011-2021; Bureau of Labor Statistics, Seasonally Adjusted Data from the Current Employment Statistics Survey, 2011-2021.