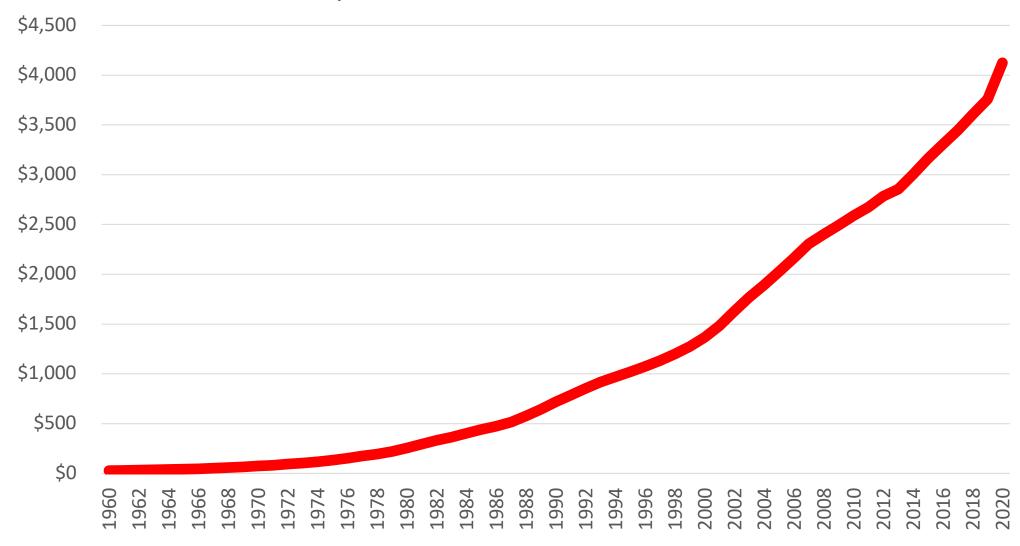

### Health Expenditures, 1960-2020, U.S. \$ Billions

Source: National Health Spending Explorer, Kaiser Family Foundation