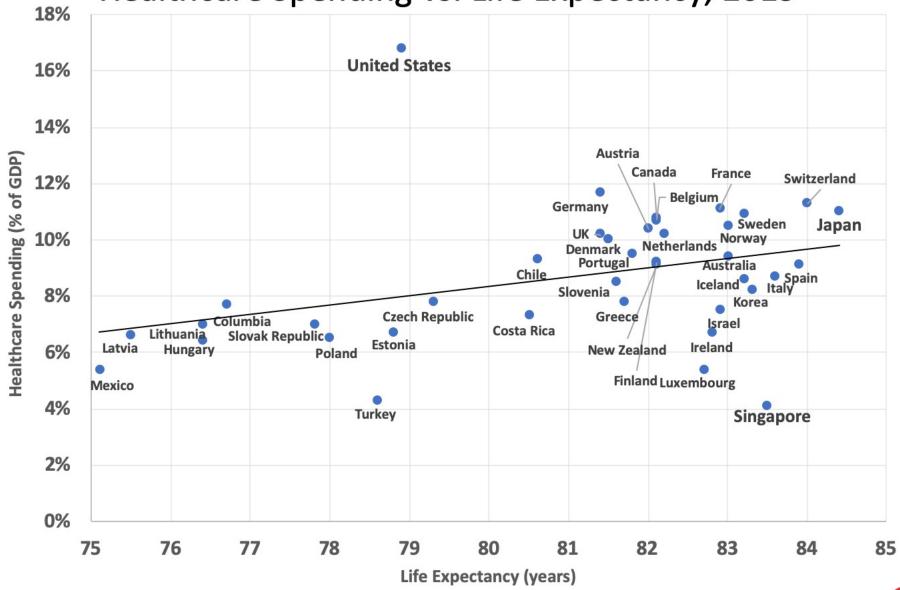

## Healthcare Spending vs. Life Expectancy, 2019





## U.S. Average Life Expectancy less OECD Average (ex. U.S.) vs. U.S. Health Expenditures as a Share of GDP less OECD (ex. U.S.) Average

(annual, Life Expectancy:1960 through 2020, Health Expenditures: 1970 through 2020)



### Health Expenditures, 1960-2020, U.S. \$ Billions



Source: National Health Spending Explorer, Kaiser Family Foundation

#### **Price Changes:** January 2000 to December 2021

Selected US Consumer Goods and Services, Wages







# Over Time, Family Premiums Have Risen Faster than Wages and Inflation



SOURCE: KFF Employer Health Benefits Survey, 2018-2021; Kaiser/HRET Survey of Employer-Sponsored Health Benefits, 2011-2017. Bureau of Labor Statistics, Consumer Price Index, U.S. City Average of Annual Inflation, 2011-2021; Bureau of Labor Statistics, Seasonall